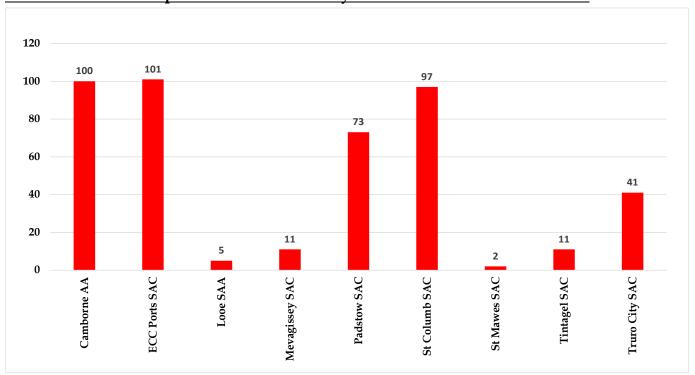

#### 4.2 Number of shore specimen fish recorded by each CFSA member club in 2022