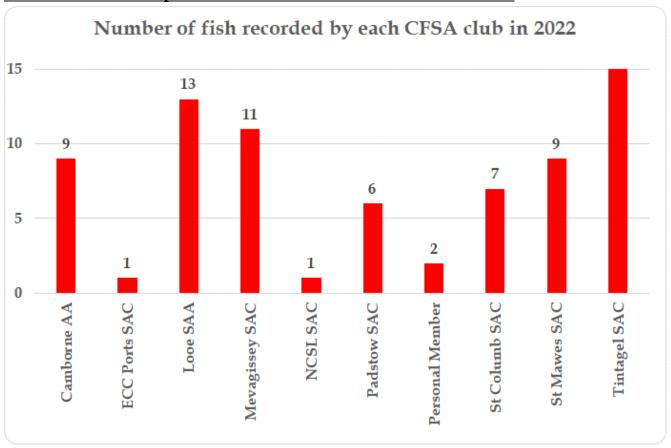

| 3.0 New CFSA shore records captured in 2022.                              |  |  |  |  |  |  |  |
|---------------------------------------------------------------------------|--|--|--|--|--|--|--|
| There were no new Cornish shore records captured in 2022 by CFSA members. |  |  |  |  |  |  |  |
|                                                                           |  |  |  |  |  |  |  |
|                                                                           |  |  |  |  |  |  |  |
|                                                                           |  |  |  |  |  |  |  |
|                                                                           |  |  |  |  |  |  |  |
|                                                                           |  |  |  |  |  |  |  |
|                                                                           |  |  |  |  |  |  |  |
|                                                                           |  |  |  |  |  |  |  |
|                                                                           |  |  |  |  |  |  |  |
|                                                                           |  |  |  |  |  |  |  |
|                                                                           |  |  |  |  |  |  |  |
|                                                                           |  |  |  |  |  |  |  |
|                                                                           |  |  |  |  |  |  |  |
|                                                                           |  |  |  |  |  |  |  |
|                                                                           |  |  |  |  |  |  |  |
|                                                                           |  |  |  |  |  |  |  |
|                                                                           |  |  |  |  |  |  |  |
|                                                                           |  |  |  |  |  |  |  |
|                                                                           |  |  |  |  |  |  |  |
|                                                                           |  |  |  |  |  |  |  |
|                                                                           |  |  |  |  |  |  |  |
|                                                                           |  |  |  |  |  |  |  |
|                                                                           |  |  |  |  |  |  |  |
|                                                                           |  |  |  |  |  |  |  |
|                                                                           |  |  |  |  |  |  |  |
|                                                                           |  |  |  |  |  |  |  |
|                                                                           |  |  |  |  |  |  |  |
|                                                                           |  |  |  |  |  |  |  |
|                                                                           |  |  |  |  |  |  |  |
|                                                                           |  |  |  |  |  |  |  |
|                                                                           |  |  |  |  |  |  |  |
|                                                                           |  |  |  |  |  |  |  |
|                                                                           |  |  |  |  |  |  |  |
|                                                                           |  |  |  |  |  |  |  |
|                                                                           |  |  |  |  |  |  |  |
|                                                                           |  |  |  |  |  |  |  |
|                                                                           |  |  |  |  |  |  |  |
|                                                                           |  |  |  |  |  |  |  |
|                                                                           |  |  |  |  |  |  |  |
|                                                                           |  |  |  |  |  |  |  |
|                                                                           |  |  |  |  |  |  |  |
|                                                                           |  |  |  |  |  |  |  |
|                                                                           |  |  |  |  |  |  |  |
| 4                                                                         |  |  |  |  |  |  |  |
| <b>'</b>                                                                  |  |  |  |  |  |  |  |

#### 4.0 Summary of fish species recorded from the shore in 2022.

#### 4.1 Number of each species recorded in 2022

#### 4.2 Number of shore specimen fish recorded by each CFSA member club in 2022