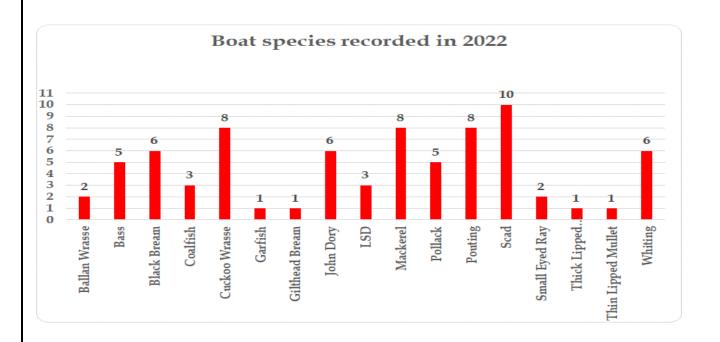

| 3.0 New CFSA shore records captured in 2022.                              |  |  |  |  |  |  |  |
|---------------------------------------------------------------------------|--|--|--|--|--|--|--|
| There were no new Cornish shore records captured in 2022 by CFSA members. |  |  |  |  |  |  |  |
|                                                                           |  |  |  |  |  |  |  |
|                                                                           |  |  |  |  |  |  |  |
|                                                                           |  |  |  |  |  |  |  |
|                                                                           |  |  |  |  |  |  |  |
|                                                                           |  |  |  |  |  |  |  |
|                                                                           |  |  |  |  |  |  |  |
|                                                                           |  |  |  |  |  |  |  |
|                                                                           |  |  |  |  |  |  |  |
|                                                                           |  |  |  |  |  |  |  |
|                                                                           |  |  |  |  |  |  |  |
|                                                                           |  |  |  |  |  |  |  |
|                                                                           |  |  |  |  |  |  |  |
|                                                                           |  |  |  |  |  |  |  |
|                                                                           |  |  |  |  |  |  |  |
|                                                                           |  |  |  |  |  |  |  |
|                                                                           |  |  |  |  |  |  |  |
|                                                                           |  |  |  |  |  |  |  |
|                                                                           |  |  |  |  |  |  |  |
|                                                                           |  |  |  |  |  |  |  |
|                                                                           |  |  |  |  |  |  |  |
|                                                                           |  |  |  |  |  |  |  |
|                                                                           |  |  |  |  |  |  |  |
|                                                                           |  |  |  |  |  |  |  |
|                                                                           |  |  |  |  |  |  |  |
|                                                                           |  |  |  |  |  |  |  |
|                                                                           |  |  |  |  |  |  |  |
|                                                                           |  |  |  |  |  |  |  |
|                                                                           |  |  |  |  |  |  |  |
|                                                                           |  |  |  |  |  |  |  |
|                                                                           |  |  |  |  |  |  |  |
|                                                                           |  |  |  |  |  |  |  |
|                                                                           |  |  |  |  |  |  |  |
|                                                                           |  |  |  |  |  |  |  |
|                                                                           |  |  |  |  |  |  |  |
|                                                                           |  |  |  |  |  |  |  |
|                                                                           |  |  |  |  |  |  |  |
|                                                                           |  |  |  |  |  |  |  |
|                                                                           |  |  |  |  |  |  |  |
|                                                                           |  |  |  |  |  |  |  |
|                                                                           |  |  |  |  |  |  |  |
|                                                                           |  |  |  |  |  |  |  |
|                                                                           |  |  |  |  |  |  |  |
| 4                                                                         |  |  |  |  |  |  |  |
| <b>'</b>                                                                  |  |  |  |  |  |  |  |

#### 4.0 Summary of fish species recorded from the shore in 2022.

#### 4.1 Number of each species recorded in 2022

#### 4.2 Number of shore specimen fish recorded by each CFSA member club in 2022