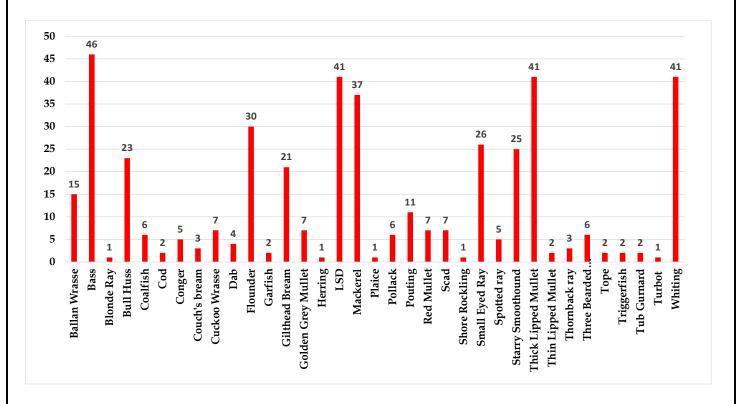

#### 4.0 Summary of fish species recorded from the shore in 2022.

#### 4.1 Number of each species recorded in 2022