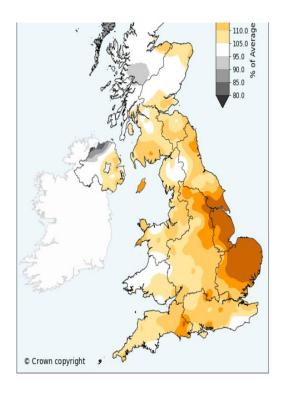

#### 

The following represents a provisional assessment of the weather experienced across the UK during 2022 and how it compares with the 1991 to 2020 average.

2022 was the warmest year on record for the UK in a series from 1884 for maximum and mean temperatures, and it was the second warmest for minimum temperature (behind only 2014). All individual months except December were warmer than average. It was also the warmest year on record for the Central England Temperature (CET) series from 1659. Rainfall was mostly below average for the year, with the months from January to August, and December, all being generally drier than average. The autumn months were wetter than average, although this was not enough to fully offset the deficit from the previous eight months. It was a sunnier than average year for most areas, especially eastern England, with only some northern and western fringes recording less sunshine than average.

January and March were particularly sunny for most or all of the UK, and May was the dullest month of the year relative to average. The year was provisionally the UK's seventh sunniest in a series from 1919, helped by a rather sunny summer. The provisional annual UK sunshine total was 1530 hours, which is 109% of average. For several individual counties in eastern England this was the sunniest year on record.