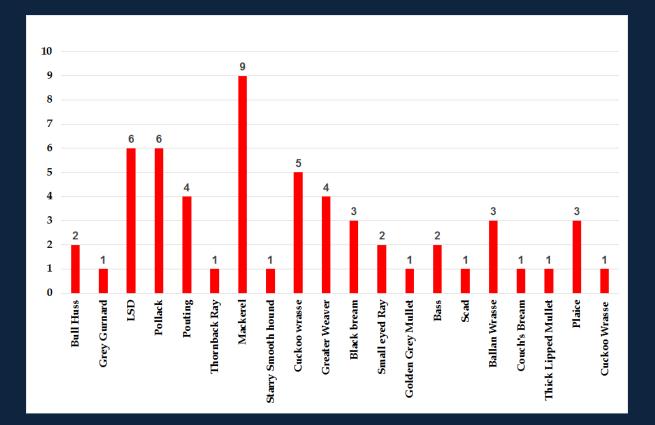

# CFSA Boat caught specimens recorded in 2021

| Undated | to | and |     | 7 2021 |
|---------|----|-----|-----|--------|
| Updated | U  | enu | Jul | Y ZUZI |

| <u>Species</u>      | <u>1b</u> | <u>oz</u> | <u>dms</u> | <u>Name</u>       | <u>Club</u>    |
|---------------------|-----------|-----------|------------|-------------------|----------------|
| Ballan Wrasse       | 6         | 12        | 9          | Derek Nute        | Tintagel SAC   |
| Bass                | 5         | 11        | 9          | Richard Hitchings | St Mawes SAC   |
| Black bream         | 2         | 9         | 13         | Ian Young         | Tintagel SAC   |
| Bull Huss           | 16        | 3         | 13         | Mark Davis        | Tintagel SAC   |
| Bull Huss           | 16        | 3         | 13         | Jason Hawke       | Camborne AA    |
| Couch's Bream       | 2         | 11        | 6          | Pete Gordon       | Tintagel SAC   |
| Cuckoo Wrasse       | 1         | 8         | 14         | Derek Nute        | Tintagel SAC   |
| Golden Grey Mullet  | 1         | 6         | 5          | Marcus Watts      | Mevagissey SAC |
| Greater Weaver      | 1         | 10        | 15         | Derek Nute        | Tintagel SAC   |
| Grey Gurnard        | 0         | 10        | 14         | Pete Gordon       | Tintagel SAC   |
| LSD                 | 2         | 10        | 7          | Andy Belcher      | St Mawes SAC   |
| Mackerel            | 1         | 3         | 10         | Marcus Watts      | Mevagissey SAC |
| Plaice              | 1         | 14        | 12         | Gary Hitchings    | St Mawes SAC   |
| Pollack             | 11        | 0         | 1          | John Whipps       | Tintagel SAC   |
| Pouting             | 2         | 15        | 4          | Nigel Rundle      | Tintagel SAC   |
| Scad                | 0         | 15        | 6          | Nigel Rundle      | Tintagel SAC   |
| Small eyed Ray      | 9         | 12        | 4          | John Evitts       | St Mawes SAC   |
| Starry Smooth hound | 14        | 11        | 12         | John Whipps       | Tintagel SAC   |
| Thick Lipped Mullet | 3         | 4         | 0          | Adrian Prisk      | Looe SAA       |
| Thornback Ray       | 5         | 0         | 2          | Gary Hitchings    | St Mawes SAC   |